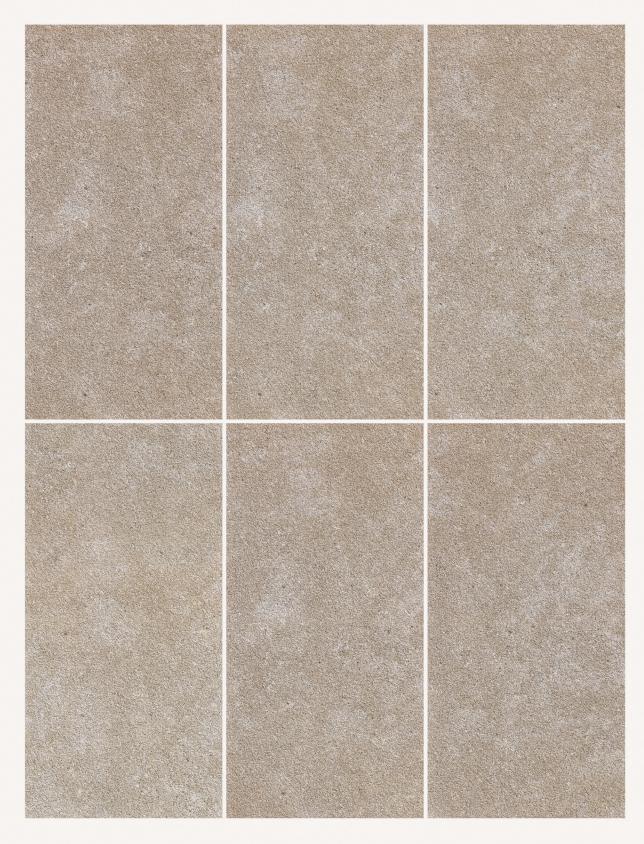

# CORE COOKIE

# CORE COOKIE

600x1200mm RANDOM - ∞ FACES

600x600mm RANDOM - ∞ FACES

Size 600x1200mm Finish Rustic

**Thickness** 15mm

**FEATURES** 

Size 600x600mm

Finish Rustic

Thickness 15mm

15MM Thickness

DIGITAL FULLBODY TILES

Size 600x 1200mm \_ Size 600x 600mm \_\_

COPE