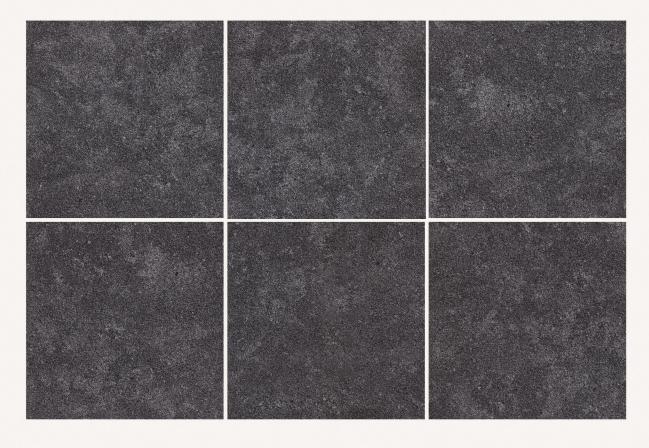

# CORE GRAPHITE

600x1200mm RANDOM - ∞ FACES

600x600mm RANDOM - ∞ FACES

Size 600x1200mm

Finish Rustic

Thickness 15mm

**FEATURES** 

Size **600x600mm** 

Finish Rustic

Thickness 15mm

15MM Thickness

DIGITAL FULLBODY TILES

Size 600x 1200mm \_\_\_\_

Size 600x 600mm