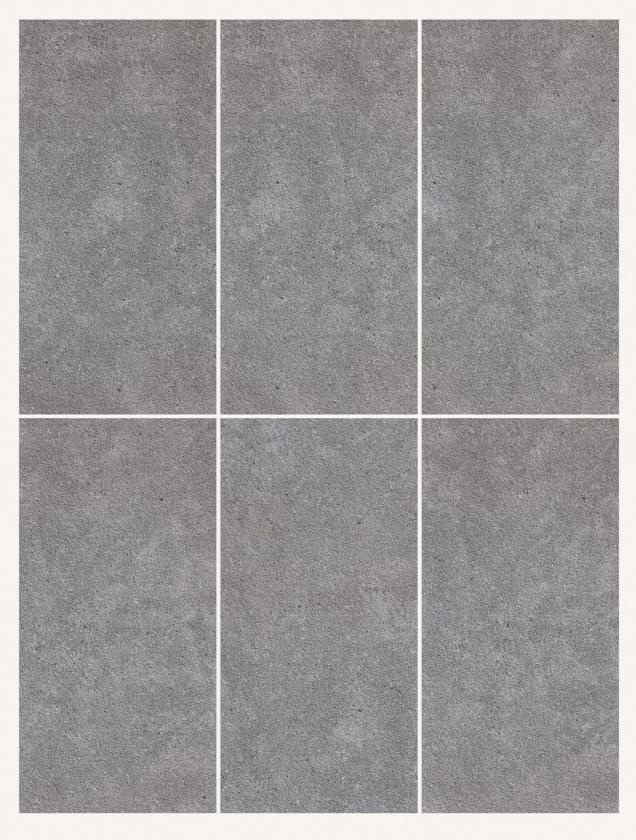

# CORE GRAPHITE

600x1200mm RANDOM - ∞ FACES

600x600mm RANDOM - ∞ FACES

Size 600x1200mm

Finish Rustic

Thickness 15mm

**FEATURES** 

Size **600x600mm** 

Finish Rustic

Thickness 15mm

15MM Thickness

DIGITAL FULLBODY TILES

Size 600x 1200mm \_\_\_\_

Size 600x 600mm