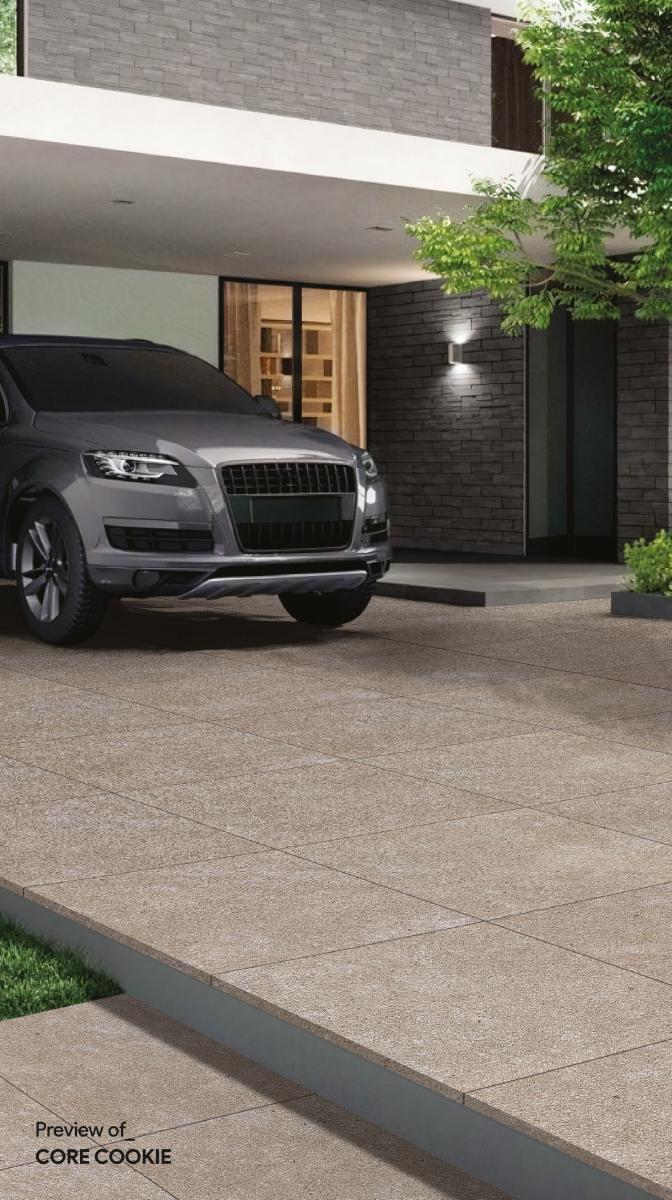

# CORE COOKIE

# CORE COOKIE

600x1200mm RANDOM - ∞ FACES

600x600mm RANDOM - ∞ FACES

Size 600x1200mm Finish Rustic

**Thickness** 15mm

**FEATURES** 

Size 600x600mm

Finish Rustic

Thickness 15mm

15MM Thickness

DIGITAL FULLBODY TILES

Size 600x 1200mm \_ Size 600x 600mm \_\_

COPE