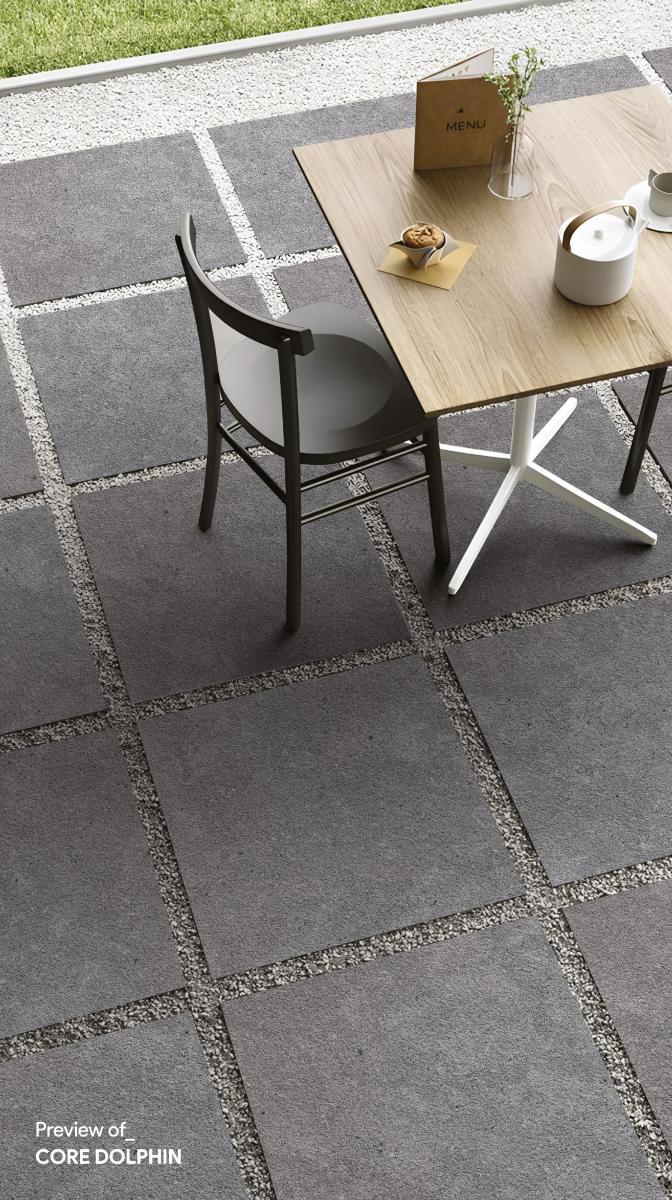

# CORE: DOLPHIN

# CORE DOLPHIN

600x1200mm
RANDOM - ••• FACES

600x600mm RANDOM - ∞ FACES

Size 600x1200mm

Finish Rustic

Thickness 15mm

**FEATURES** 

Size 600x600mm Finish **Rustic**  **Thickness** 15mm