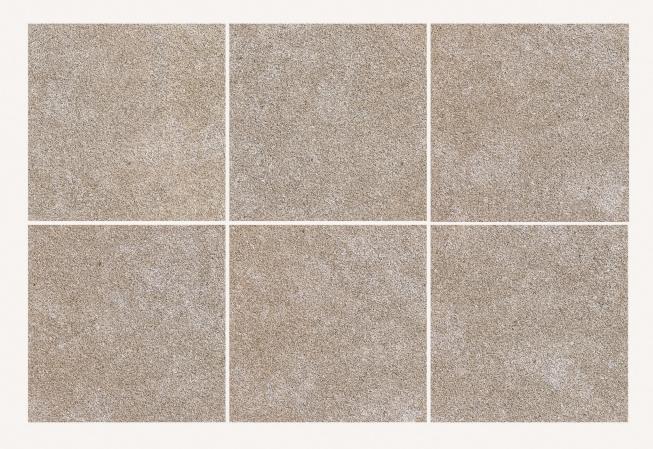

# CORE COOKIE

# CORE COOKIE

600x1200mm RANDOM - ∞ FACES

600x600mm RANDOM - ∞ FACES

Size 600x1200mm Finish Rustic

**Thickness** 15mm

**FEATURES** 

Size 600x600mm

Finish Rustic

Thickness 15mm

15MM Thickness

DIGITAL FULLBODY TILES

Size 600x 1200mm \_ Size 600x 600mm \_\_

COPE