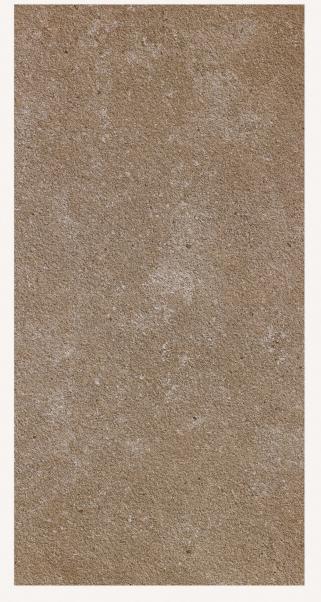

# CORE COOKIE

600x1200mm RANDOM - ∞ FACES

600x600mm RANDOM - ∞ FACES

Size 600x1200mm Finish Rustic

**Thickness** 15mm

**FEATURES** 

Size 600x600mm

Finish Rustic

Thickness 15mm

15MM Thickness

DIGITAL FULLBODY TILES

Size 600x 1200mm \_ Size 600x 600mm \_\_

COPE