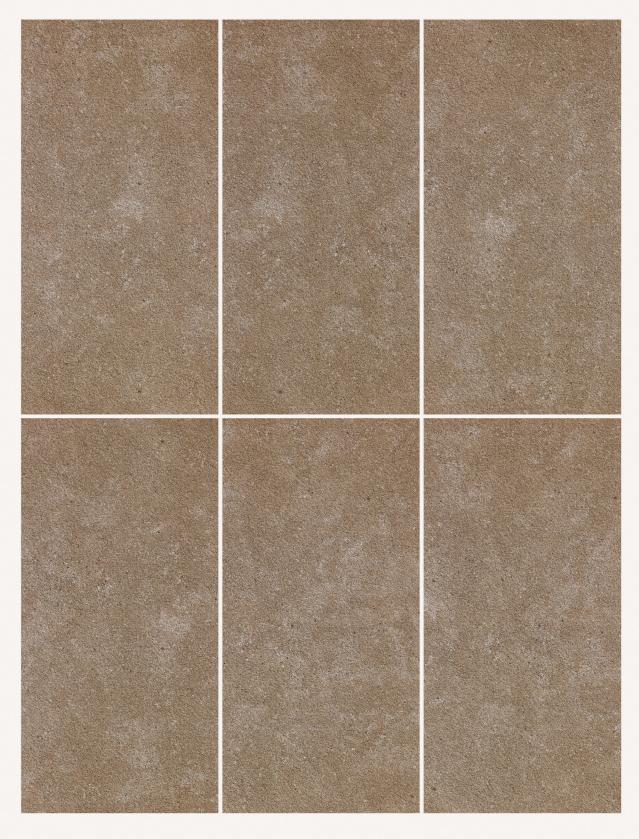

# CORE COOKIE

600x1200mm RANDOM - ∞ FACES

600x600mm RANDOM - ∞ FACES

Size 600x1200mm Finish Rustic

**Thickness** 15mm

**FEATURES** 

Size 600x600mm

Finish Rustic

Thickness 15mm

15MM Thickness

DIGITAL FULLBODY TILES

Size 600x 1200mm \_ Size 600x 600mm \_\_

COPE