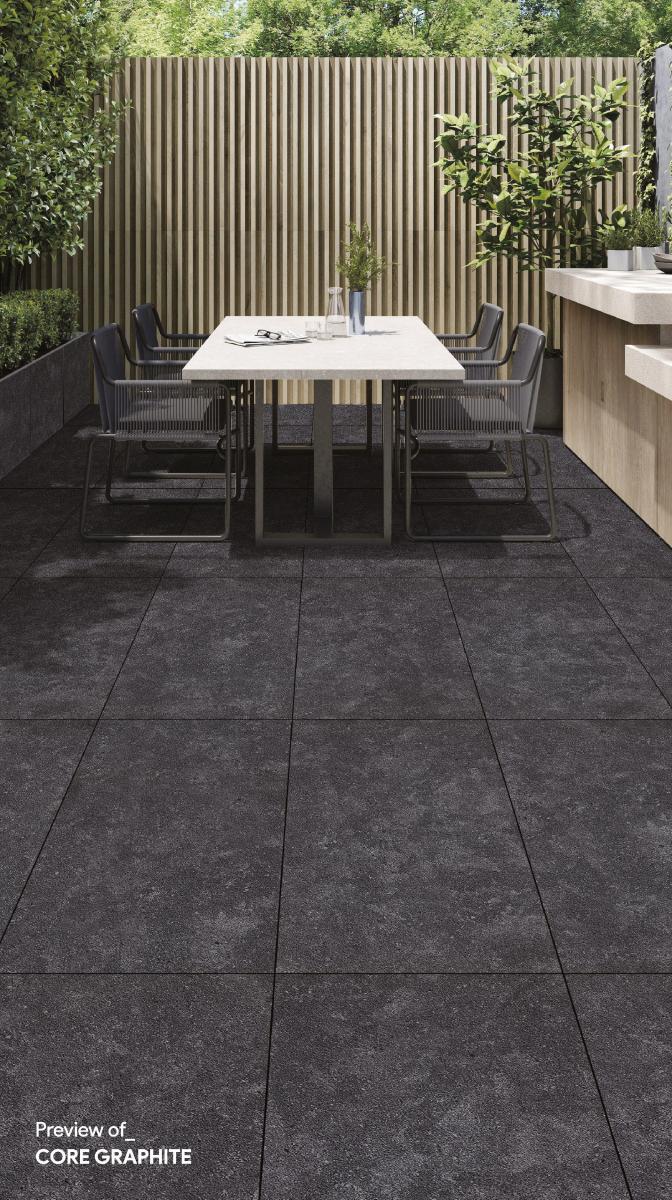

**15MM**Thickness

DIGITAL FULLBODY TILES

Size 600x 1200mm \_ Size 600x 600mm \_\_\_

CORE GRAPHITE

# CORE GRAPHITE

600x1200mm RANDOM - ∞ FACES

600x600mm RANDOM - ∞ FACES

Size 600x1200mm

Finish Rustic

Thickness 15mm

**FEATURES** 

Size **600x600mm** 

Finish Rustic

Thickness 15mm

15MM Thickness

DIGITAL FULLBODY TILES

Size 600x 1200mm \_\_\_\_

Size 600x 600mm