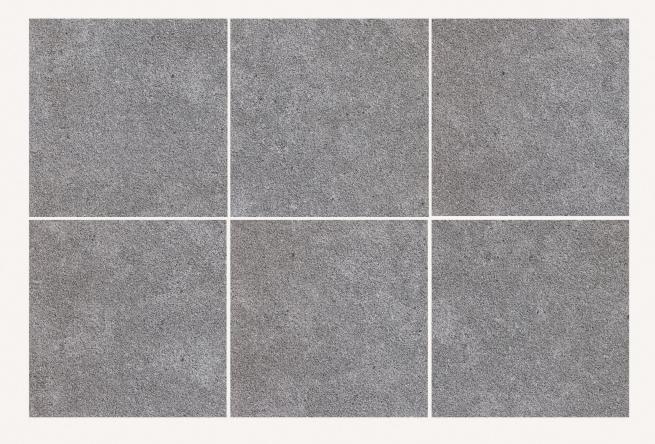

# CORE COOKIE

# CORE COOKIE

600x1200mm RANDOM - ∞ FACES

600x600mm RANDOM - ∞ FACES

Size 600x1200mm Finish Rustic

**Thickness** 15mm

**FEATURES** 

Size 600x600mm

Finish Rustic

Thickness 15mm

15MM Thickness

DIGITAL FULLBODY TILES

Size 600x 1200mm \_ Size 600x 600mm \_\_

COPE