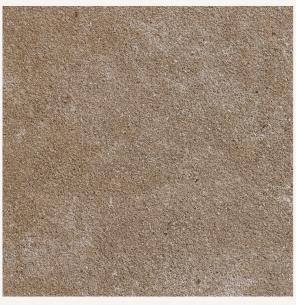

# CORE COOKIE

600x1200mm RANDOM - ∞ FACES

600x600mm RANDOM - ∞ FACES

Size 600x1200mm Finish Rustic

**Thickness** 15mm

**FEATURES** 

Size 600x600mm

Finish Rustic

Thickness 15mm

15MM Thickness

DIGITAL FULLBODY TILES

Size 600x 1200mm \_ Size 600x 600mm \_\_

COPE