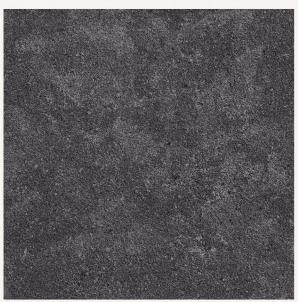

# CORE GRAPHITE

600x1200mm RANDOM - ∞ FACES

600x600mm RANDOM - ∞ FACES

Size 600x1200mm

Finish Rustic

Thickness 15mm

**FEATURES** 

Size **600x600mm** 

Finish Rustic

Thickness 15mm

15MM Thickness

DIGITAL FULLBODY TILES

Size 600x 1200mm \_\_\_\_

Size 600x 600mm