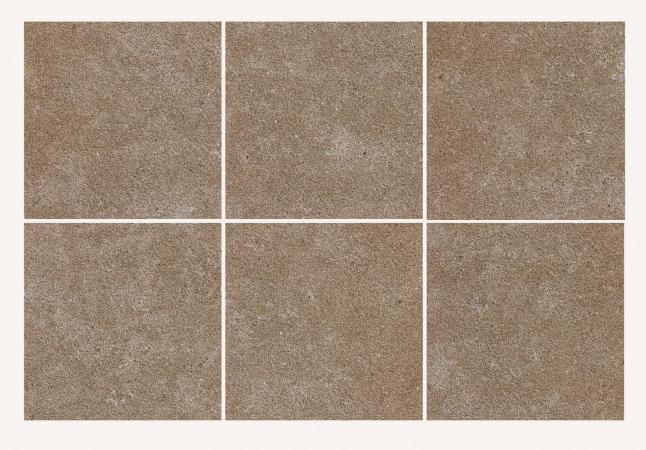

# CORE COOKIE

# CORE COOKIE

600x1200mm RANDOM - ∞ FACES

600x600mm RANDOM - ∞ FACES

Size 600x1200mm Finish Rustic

**Thickness** 15mm

**FEATURES** 

Size 600x600mm

Finish Rustic

Thickness 15mm

15MM Thickness

DIGITAL FULLBODY TILES

Size 600x 1200mm \_ Size 600x 600mm \_\_

COPE