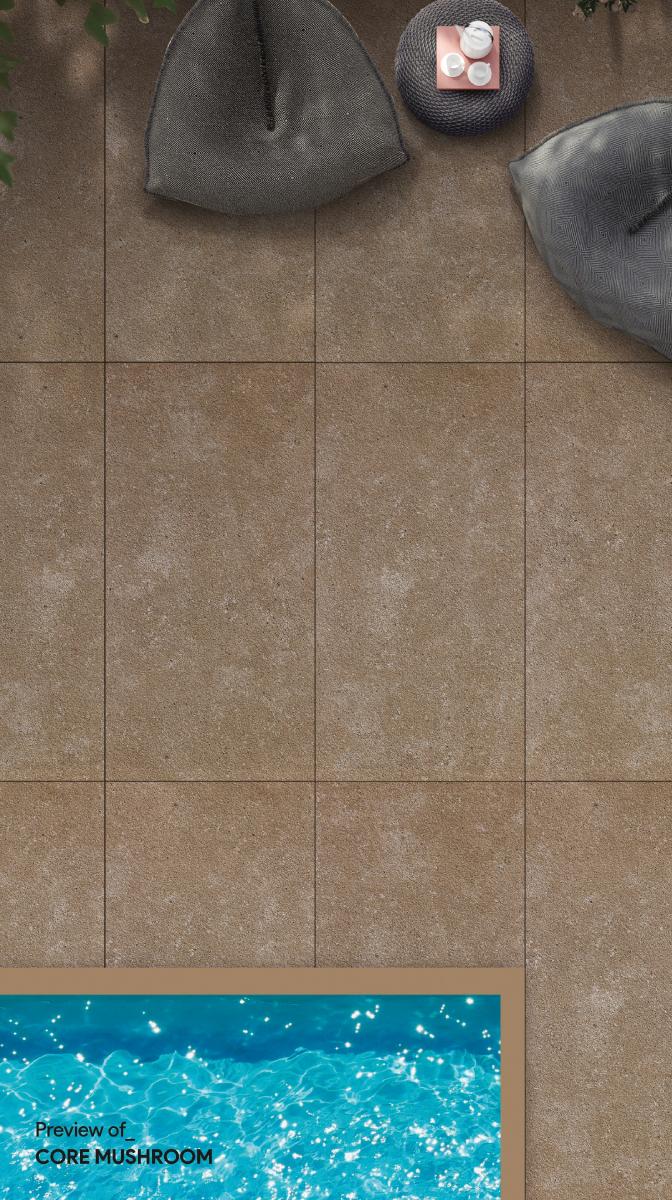

# CORE MUSHROOM

# CORE MUSHROOM

600x1200mm RANDOM - ∞ FACES

600x600mm RANDOM - ∞ FACES

Size 600x1200mm

Finish Rustic

Thickness 15mm

## **FEATURES**

Size **600x600mm** 

Finish Rustic Thickness 15mm

15MM Thickness

DIGITAL FULLBODY TILES

Size 600x 1200mm \_

Size 600x 600mm

COPE