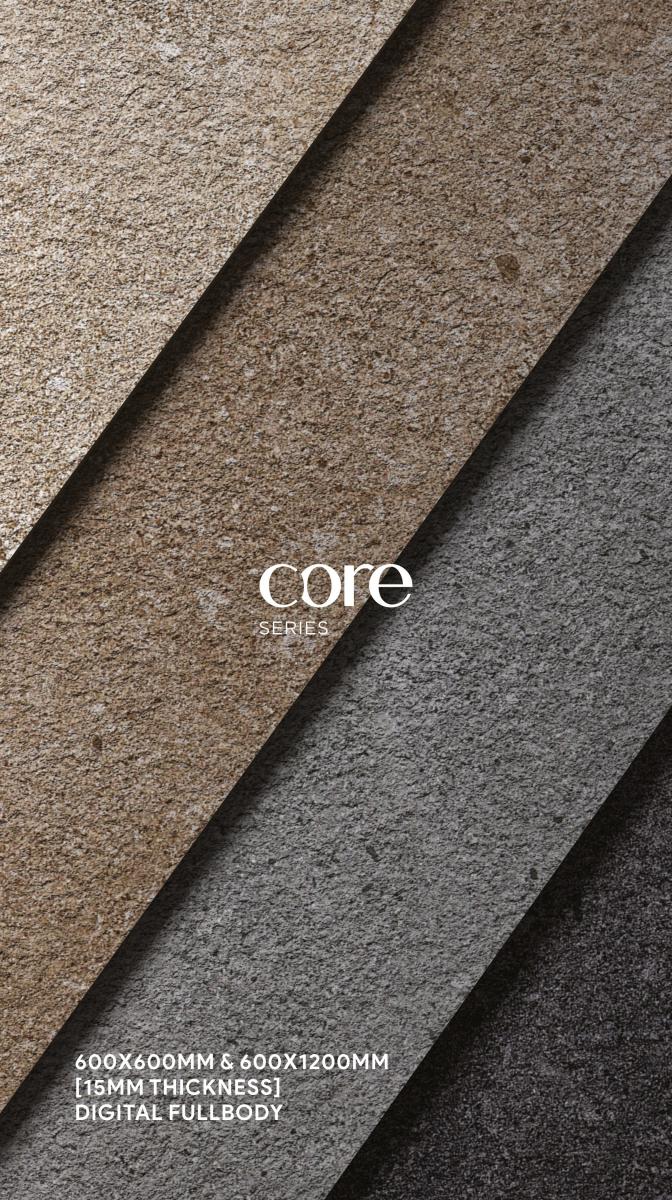

600x600mm & 600x1200mm [15mm Thickness] Digital Fullbody Tiles

# **Product Features**

Digital Full body tiles are designed to offer top-tier performance with low water absorption, making them ideal for wet areas and high-traffic zones.

WATER ABSORPTION <0.05%

HIGH **STRENGHT** 