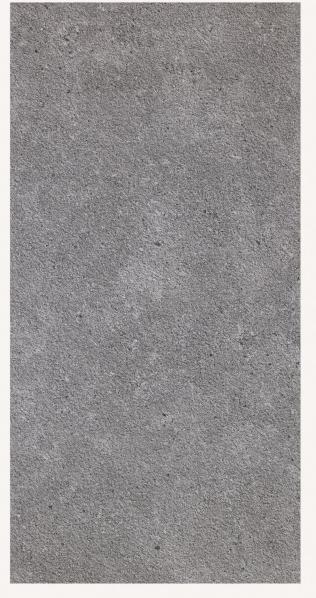

# CORE GRAPHITE

600x1200mm RANDOM - ∞ FACES

600x600mm RANDOM - ∞ FACES

Size 600x1200mm

Finish Rustic

Thickness 15mm

**FEATURES** 

Size **600x600mm** 

Finish Rustic

Thickness 15mm

15MM Thickness

DIGITAL FULLBODY TILES

Size 600x 1200mm \_\_\_\_

Size 600x 600mm