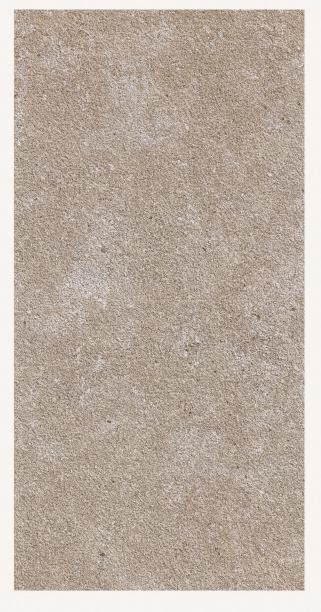

# CORE COOKIE

# CORE COOKIE

600x1200mm RANDOM - ∞ FACES

600x600mm RANDOM - ∞ FACES

Size 600x1200mm Finish Rustic

**Thickness** 15mm

**FEATURES** 

Size 600x600mm

Finish Rustic

Thickness 15mm

15MM Thickness

DIGITAL FULLBODY TILES

Size 600x 1200mm \_ Size 600x 600mm \_\_

COPE