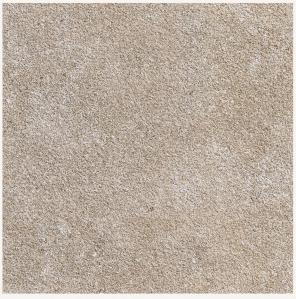

# CORE COOKIE

# CORE COOKIE

600x1200mm RANDOM - ∞ FACES

600x600mm RANDOM - ∞ FACES

Size 600x1200mm Finish Rustic

**Thickness** 15mm

**FEATURES** 

Size 600x600mm

Finish Rustic

Thickness 15mm

15MM Thickness

DIGITAL FULLBODY TILES

Size 600x 1200mm \_ Size 600x 600mm \_\_

COPE