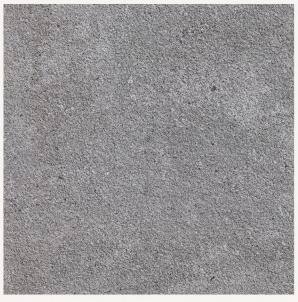

# CORE GRAPHITE

600x1200mm RANDOM - ∞ FACES

600x600mm RANDOM - ∞ FACES

Size 600x1200mm

Finish Rustic

Thickness 15mm

**FEATURES** 

Size **600x600mm** 