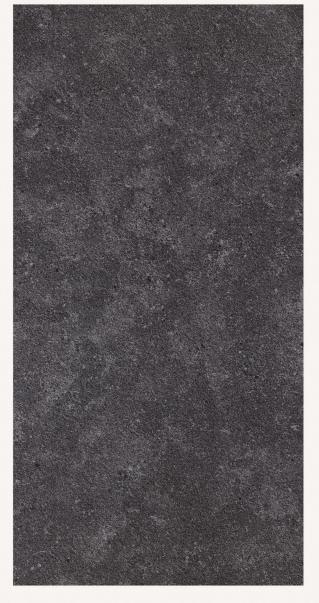

# CORE: DOLPHIN

# CORE DOLPHIN

600x1200mm
RANDOM - ••• FACES

600x600mm RANDOM - ∞ FACES

Size 600x1200mm

Finish Rustic

Thickness 15mm

**FEATURES** 

Size 600x600mm Finish **Rustic**  **Thickness** 15mm