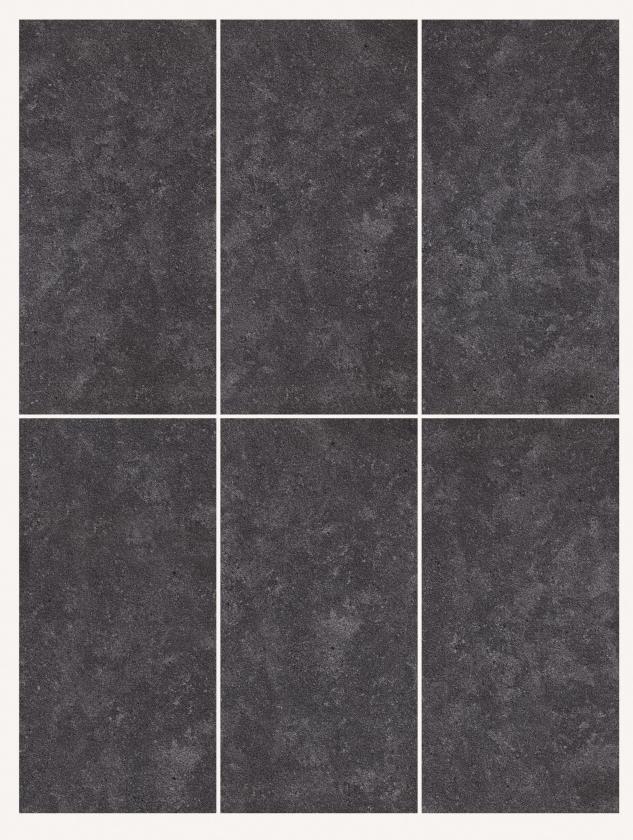

# CORE GRAPHITE

600x1200mm RANDOM - ∞ FACES

600x600mm RANDOM - ∞ FACES

Size 600x1200mm

Finish Rustic

Thickness 15mm

**FEATURES** 

Size **600x600mm** 

Finish Rustic

Thickness 15mm

15MM Thickness

DIGITAL FULLBODY TILES

Size 600x 1200mm \_\_\_\_

Size 600x 600mm